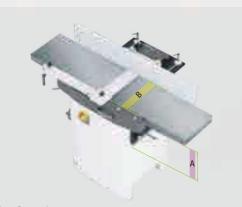

## Dimensions

| Key Capacity            |         |
|-------------------------|---------|
| A Max Depth of Cut      | 4-225mm |
| B Max Thicknesser Width | 310mm   |

• Standard equipment • Option equipment