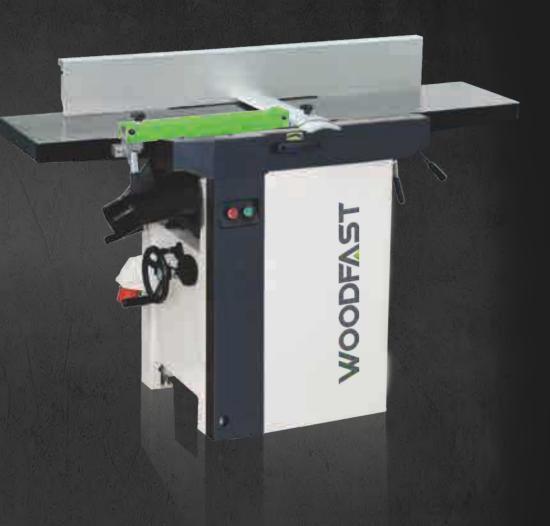

# PT310A 12"×8" Planer & Thicknesser

The PT310A has a large 310 x 255mm capacity. With the convenience of single handed table lift (no need to remove the fence), switching from surface planning to thicknessing cannot be easier. This versatile machine features an extra large aluminum extruded fence with centered controls and cam locking for quick adjustments.

It's a great machine to choose for serious woodworker and the busy trade workshop.

e fence), switching from surface pla thicknessing cannot be easier

Sturdy central column for superior stability and easy rise and fall adjustment

Built-in dust chute capable of handling both planing and thicknessing operation

Feed Spe Cutterbloc Cutterbloc Max Thick Max Thick Min Leng Max Dept Knives Q Knife Size Over Leng Thickness Extractor Cutting M .