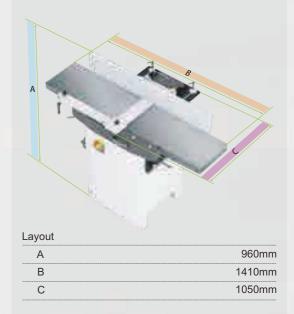

## Dimensions

| Key Capacity            |         |
|-------------------------|---------|
| A Max Depth of Cut      | 4-225mm |
| B Max Thicknesser Width | 310mm   |

• Standard equipment • Option equipment