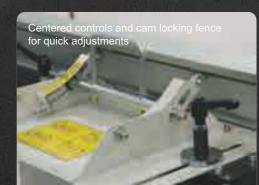

# PT310A 12"×8" Planer & Thicknesser

The PT310A has a large 310 x 255mm capacity. With the convenience of single handed table lift (no need to remove the fence), switching from surface planning to thicknessing cannot be easier. This versatile machine features an extra large aluminum extruded fence with centered controls and cam locking for quick adjustments.